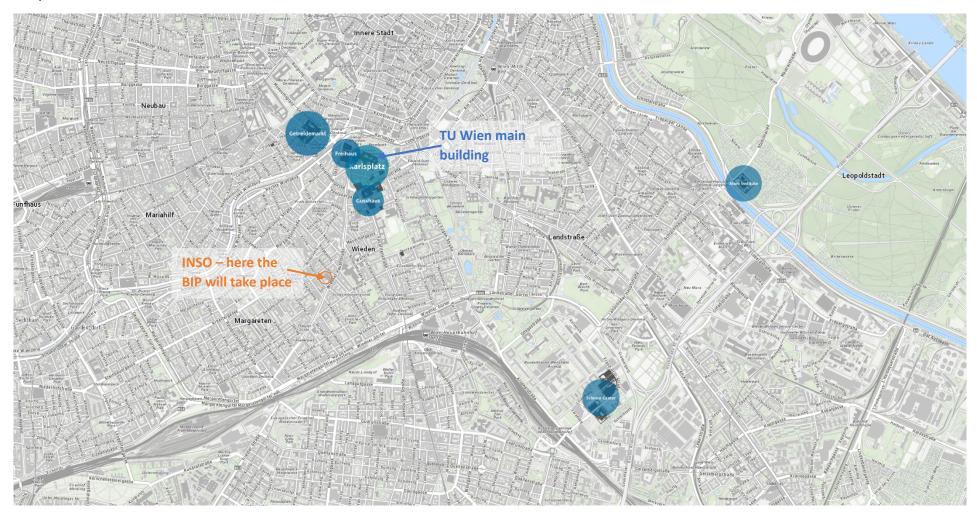

## TU Wien

In general, the buildings of TU Wien are spread across the city as you can see below. The known main building is located at Karlsplatz and about 10 minutes away from our institute INSO.

https://tuw-maps.tuwien.ac.at/?centerx=1823820.8&centery=6138685.1&zlevel=15&floor=0